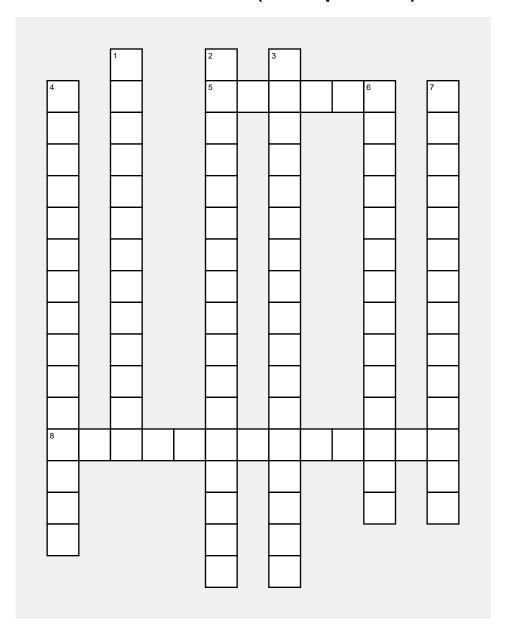

## Horizontal

- 5) S/HE GOES UP, GETS ON
- 8) THE HOUSE HAS A LIVING ROOM

## Vertical

- 1) S/HE GOES IN TWO DAYS
- 2) S/HE LISTENS TO THE MUSIC OF
- 3) SHE WAS SURPRISED
- 4) THE HOUSE HAS A KITCHEN
- 6) SHE IS WORRIED
- 7) HE IS WORRIED

## SOLUTION

|   |   | S |   |   | Е |   | Е |   |   |   |   |   |
|---|---|---|---|---|---|---|---|---|---|---|---|---|
| С |   | Е |   |   | S | Е | S | U | В | Е |   | Е |
| Α |   | ٧ |   |   | С |   | Т |   |   | S |   | S |
| S |   | Α |   |   | U |   | Α |   |   | Т |   | Т |
| Α |   | Е |   |   | С |   | В |   |   | Á |   | Á |
| Т |   | N |   |   | Н |   | Α |   |   | Р |   | Р |
| Т |   | D |   |   | Α |   | S |   |   | R |   | R |
| E |   | 0 |   |   | L |   | 0 |   |   | Е |   | Е |
| N |   | S |   |   | Α |   | R |   |   | 0 |   | 0 |
| E |   | D |   |   | М |   | Р |   |   | С |   | С |
| С |   | ĺ |   |   | Ú |   | R |   |   | U |   | U |
| 0 |   | Α |   |   | S |   | Е |   |   | Р |   | Р |
| С | Α | S | Α | Т | ı | Е | N | Е | S | Α | L | Α |
| П |   |   |   |   | С |   | D |   |   | D |   | D |
| N |   |   |   |   | Α |   | ı |   |   | Α |   | 0 |
| Α |   |   |   |   | D |   | D |   |   |   |   |   |
|   |   |   |   |   | Е |   | Α |   |   |   |   |   |
|   |   |   |   |   |   |   |   |   |   |   |   |   |