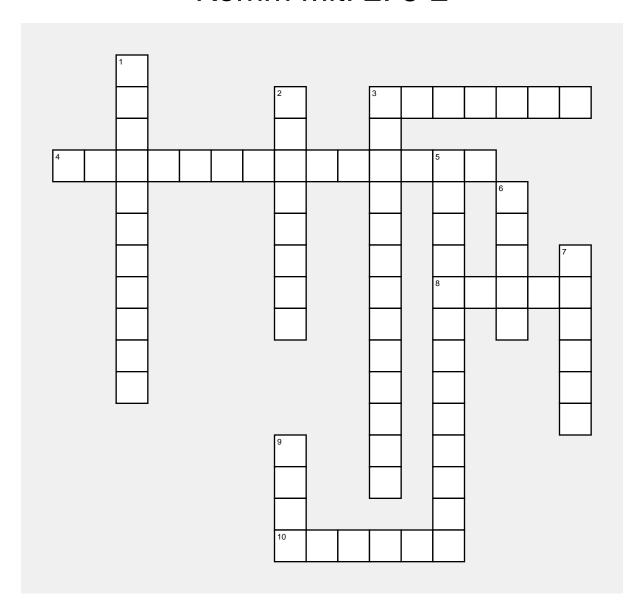

## Horizontal

- 3) STOCKING
- 4) I DON'T CARE ABOUT FASHION.
- 8) SOCK
- **10)** TO WEAR

## Vertical

- 1) IT'S TOO TIGHT ON YOU.
- 2) SLEEVELESS
- 3) THAT LOOKS GREAT ON YOU!
- 5) CUT-OFF
- 6) SOFT
- 7) REALLY SHARP
- 9) REALLY?