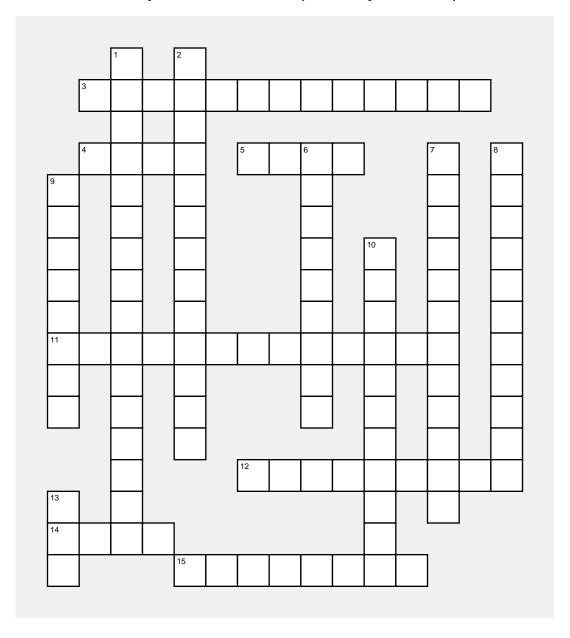

## Horizontal

- 3) HOW ARE YOU?
- **4)** HI
- **5)** HE IS
- 11) WHAT'S HIS NAME?
- 12) HIS NAME IS
- 14) HE/SHE IS FROM...
- 15) I'M NOT SO GOOD

## Vertical

- 1) WHAT'S YOUR NAME (FORMAL)?
- 2) HI, HOW ARE YOU?
- 6) PLEASED/NICE TO MEET YOU
- **7)** WHAT IS YOUR NAME? (FAMILIAR)
- 8) MY TEACHER (FEMALE)
- 9) THE GIRL
- 10) HER NAME IS
- **13)** TO BE