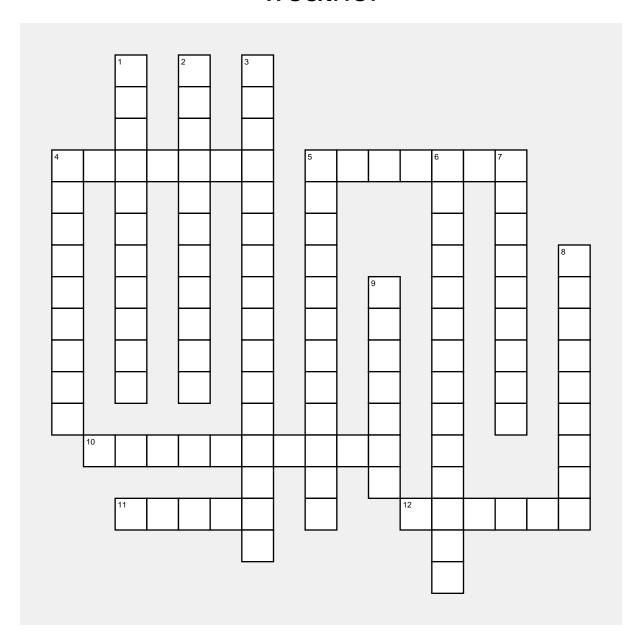

## Allez-Viens 1 (Chap. 4-2): months, seasons, weather

## Horizontal

- 4) IN APRIL
- 5) IT'S SNOWING
- 10) IT'S NICE OUT
- **11)** IN MAY
- 12) IN THE EVENING

## Vertical

- 1) IT'S COLD
- 2) IN SPRING
- 3) WHAT'S THE WEATHER LIKE?
- 4) IN JULY
- 5) IT'S WINDY
- 6) IT'S SUNNY
- 7) IN FEBRUARY
- 8) IN JANUARY
- 9) IT'S RAINING

## SOLUTION

|   |   | I<br>L |   | A<br>U |   | Q<br>U |   |   |   |   |   |        |   |   |   |   |
|---|---|--------|---|--------|---|--------|---|---|---|---|---|--------|---|---|---|---|
| Е | N | F<br>A | V | P<br>R | ı | E<br>L |   | ı | L | N | Е | ı      | G | Е |   |   |
| N |   | Ι      |   | ı      |   | Т      |   | L |   |   |   | L      |   | N |   |   |
| J |   | Т      |   | N      |   | Е      |   | F |   |   |   | F      |   | F |   |   |
| U |   | F      |   | Т      |   | М      |   | Α |   |   |   | Α      |   | É |   | Е |
| I |   | R      |   | Е      |   | Р      |   | I |   | I |   | I      |   | ٧ |   | N |
| L |   | 0      |   | М      |   | S      |   | T |   | L |   | Т      |   | R |   | J |
| L |   | I      |   | Р      |   | F      |   | D |   | Р |   | D      |   | Ι |   | Α |
| E |   | D      |   | S      |   | Α      |   | U |   | L |   | U      |   | Е |   | N |
| T |   |        |   |        |   | I      |   | ٧ |   | Е |   | S      |   | R |   | ٧ |
|   | I | L      | F | Α      | I | Т      | В | Е | Α | J |   | 0      | ' |   |   | I |
|   |   |        |   |        |   | -      |   | N |   | Т |   | L      |   |   |   | Е |
|   |   | Ε      | N | М      | Α | I      |   | Т |   |   | L | Е      | S | 0 | ı | R |
|   |   |        |   |        |   | L      |   |   |   |   |   | I<br>L |   |   |   |   |