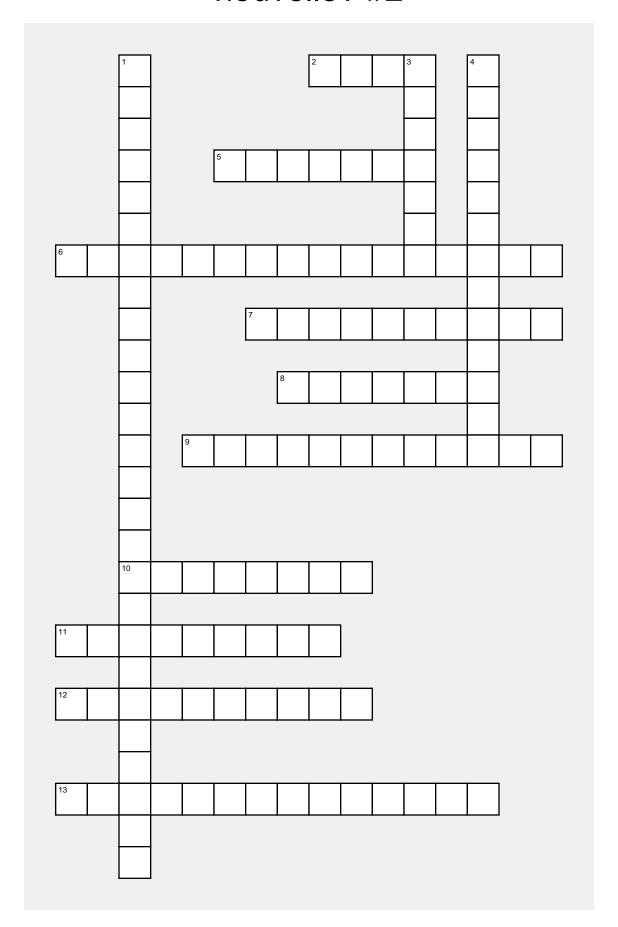

## Horizontal

- **2)** THEN
- 5) FIRST
- 6) SHE WAS FIVE YEARS OLD
- 7) JUST WHEN
- 8) AFTER THAT
- 9) EVERY DAY

## Vertical

- 1) SHE OFTEN WENT TO THE THEATER
- 3) SUDDENTLY (STARTS WITH S)
- 4) IT WAS NICE OUT

- 10) ALWAYS
- 11) ALL OF A SUDDEN (STARTS WITH T)
- 12) USUALLY
- 13) FROM TIME TO TIME