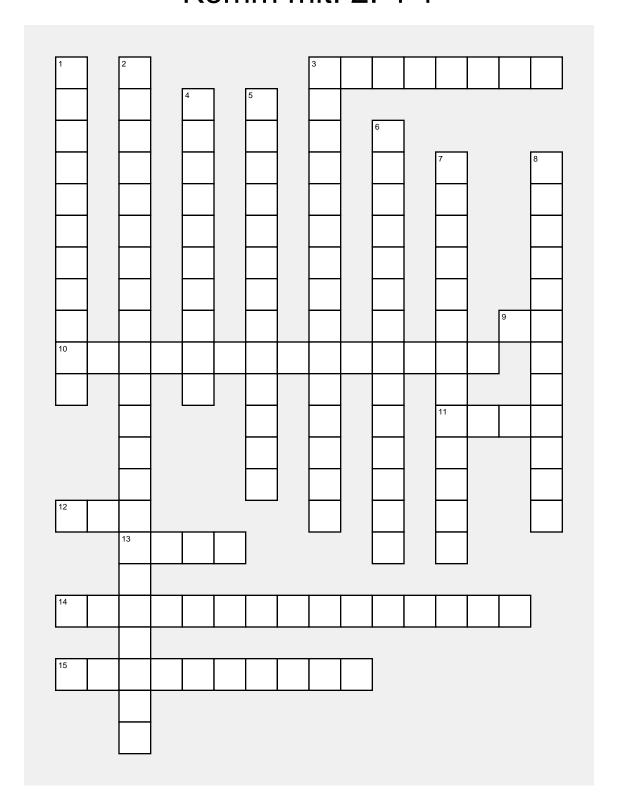

## Horizontal

- 3) EXTREMELY WELL
- 9) HE/SHE SLEEPS
- 10) TO AVOID THE SUN
- 11) THEMSELVES, YOURSELF, YOURSELVES
- 12) OURSELVES
- 13) YOURSELVES
- **14)** TO EAT HEALTHY FOODS
- 15) WONDERFUL

## Vertical

- 1) IN CLASS
- 2) VERY, NOT, NOT VERY WELL
- 3) TO EXERCISE
- 4) TO FEEL
- 5) TO EAT LOTS OF FRUIT
- 6) IT'S GREAT THAT...
- 7) IN THIS CITY
- 8) TO EAT AND DRINK

## SOLUTION

| П |   | S |   |   |   |          |   | G | Α | N | Z | W | 0 | Н | L |
|---|---|---|---|---|---|----------|---|---|---|---|---|---|---|---|---|
| N |   | E |   | s |   | V        |   | Υ |   |   |   |   |   |   |   |
|   |   |   |   |   |   |          |   |   |   |   | l |   |   |   |   |
| D |   | H |   | - |   | <u> </u> |   | M |   | E |   |   | I |   | _ |
| Е |   | R |   | С |   | E        |   | N |   | S |   | I |   |   | S |
| R |   | N |   | Н |   | L        |   | Α |   | I |   | N |   |   | ١ |
| K |   | I |   | F |   | 0        |   | S |   | S |   | D |   |   | С |
| L |   | C |   | Ü |   | В        |   | Т |   | Т |   | I |   |   | Н |
| Α |   | Н |   | Н |   | S        |   | I |   | Р |   | Е |   |   | Ε |
| S |   | Т |   | L |   | Т        |   | K |   | R |   | S |   | Е | R |
| S | 0 | Ν | Ν | Е | ٧ | Е        | R | М | Е | ı | D | Е | N |   | N |
| Е |   | I |   | Ν |   | S        |   | Α |   | М |   | R |   | • | Ä |
|   |   | С |   |   |   | S        |   | С |   | Α |   | S | I | С | Н |
|   |   | Н |   |   |   | Е        |   | Н |   | D |   | Т |   |   | R |
|   |   | T |   |   |   | N        |   | Е |   | Α |   | Α |   |   | Е |
| U | N | S |   |   |   |          |   | N |   | S |   | D |   |   | N |
|   |   | Е | U | С | Н |          |   |   |   | S |   | Т |   |   |   |
|   |   | Η |   |   |   |          |   |   |   |   |   |   |   |   |   |
| ٧ | Е | R | N | Ü | N | F        | Т | I | G | Е | S | S | Е | N |   |
|   |   | W |   |   |   |          |   |   |   |   |   |   |   |   |   |
| G | R | 0 | S | S | Α | R        | Т | I | G |   |   |   |   |   |   |
|   |   | Н |   |   |   |          |   |   |   |   |   |   |   |   |   |
|   |   | L |   |   |   |          |   |   |   |   |   |   |   |   |   |