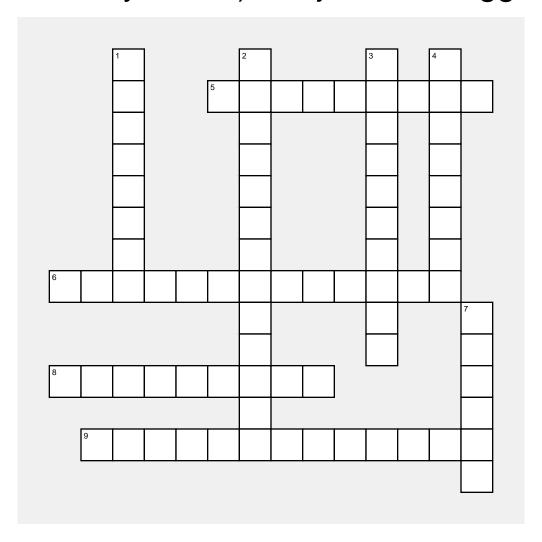

## En Español 3: U2E3, UWEIRDO (UD-Uncertainty/Doubt) Subjunctive Triggers

## Horizontal

- 5) I DON'T THINK THAT
- 6) IT'S NOT TRUE THAT
- 8) HE DOESN'T THINK THAT
- 9) IT'S NOT SURE THAT

## Vertical

- 1) YOU DOUBT THAT
- 2) IT'S NOT CERTAIN THAT
- 3) THEY DON'T THINK THAT
- 4) YOU ALL DOUBT THAT
- **7)** MAYBE