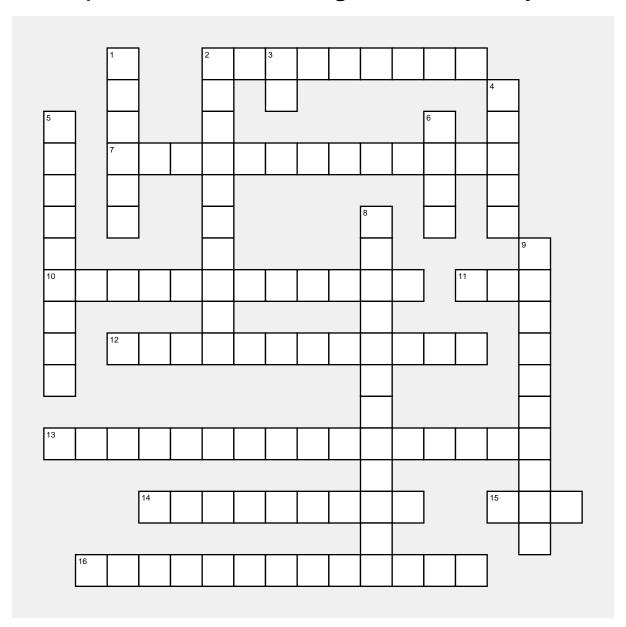

## \*Spanish I- Greeting and Goodbyes

## Horizontal

- 2) SO SO
- 7) THANK YOU VERY MUCH
- 10) GOOD EVENING
- 11) AND YOU? (INFORMAL)
- 12) WHAT'S YOUR NAME?
- 13) WHAT'S YOUR NAME? (FORMAL)
- 14) DELIGHTED (M)
- **15)** BAD
- **16)** HOW ARE YOU? (FORMAL)

## Vertical

- 1) NORMAIL
- 2) NICE TO MEET YOU
- **3)** YES
- **4)** I AM
- 5) ARE YOU OK?
- 6) WELL
- 8) GOOD AFTERNOON
- 9) GOOD MORNING