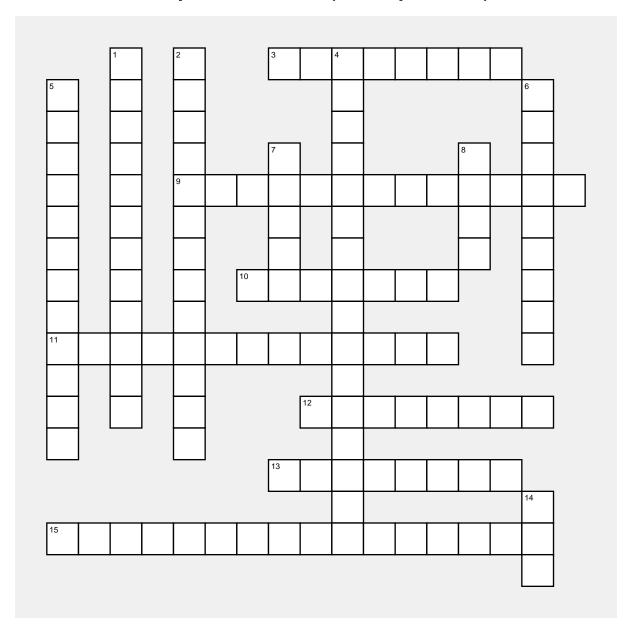

## Horizontal

- 3) THE GIRL
- 9) HOW ARE YOU?
- 10) MY NAME IS
- 11) WHAT'S HIS NAME?
- **12)** THE BOY
- 13) I'M NOT SO GOOD
- **15)** A (FEMALE) CLASSMATE

## Vertical

- 1) WHAT IS YOUR NAME? (FAMILIAR)
- 2) HI, HOW ARE YOU?
- **4)** WHAT'S YOUR NAME (FORMAL)?
- 5) GOOD EVENING/GOOD NIGHT
- 6) HIS NAME IS
- 7) I'M FROM
- 8) HE/SHE IS FROM...
- **14)** TO BE