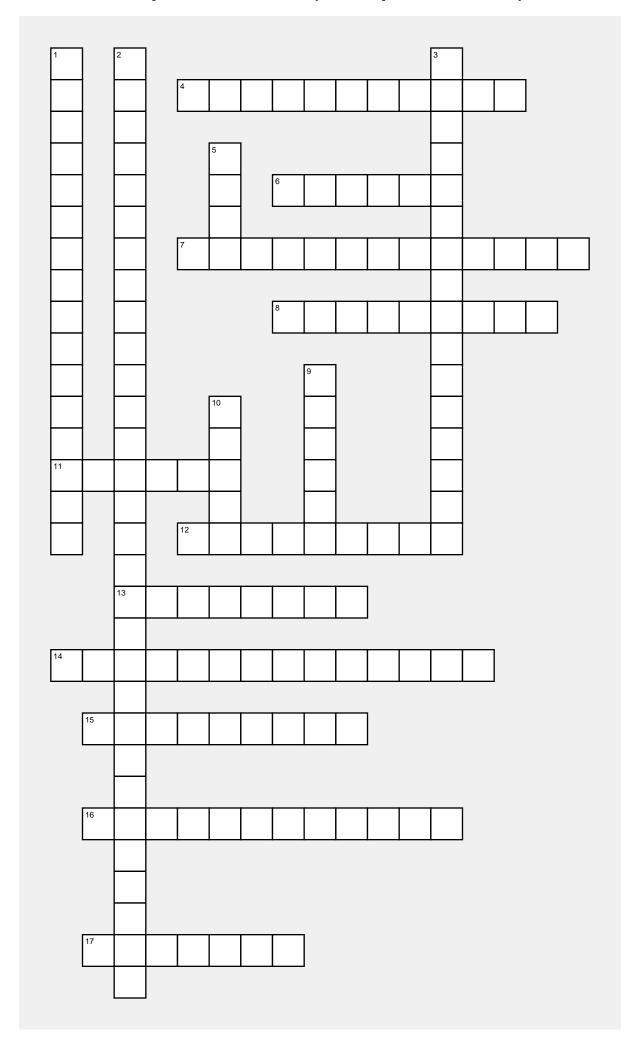

## Horizontal

## Vertical

- 4) TO BE WORTH IT
- 6) TO LOVE (SOMEONE)

- 1) TO HAVE SOMETHING IN COMMON
- 2) TO RESPECT OTHERS' FEELINGS

| 7) TO NOT BE WORTH IT |
|-----------------------|
|                       |

- 8) SUPPORTIVE
- **11)** TO LIE
- 12) TO BREAK UP WITH
- 13) INSECURE
- **14)** TO BE KNOWN TO BE
- 15) TOLERANT
- **16)** TO BE JEALOUS OF
- 17) HONEST

- 3) TO HAVE NOTHING IN COMMON
- 5) COLD, UNFRIENDLY
- 9) HE/SHE SHOULDN'T ...
- **10)** STUBBORN