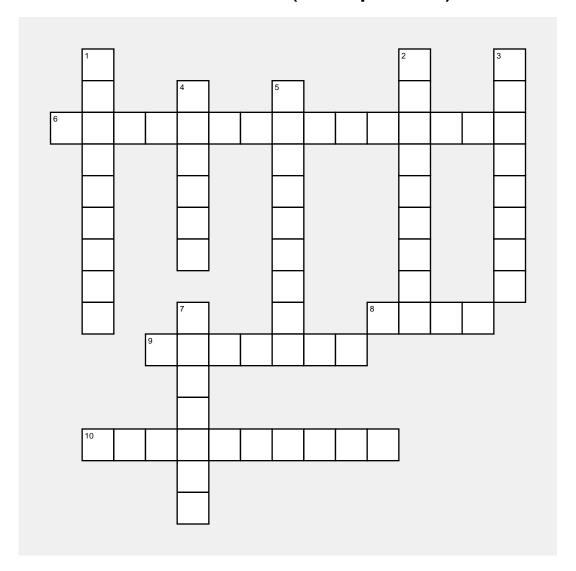

## Horizontal

- 6) WAS 15 YEARS OLD
- 8) HE/SHE LEAVES
- 9) A BROTHER
- 10) BLUE EYES

## Vertical

- 1) I'LL WRITE YOU
- 2) HE/SHE WORKED
- 3) A BLUE HOUSE
- 4) TOMORROW
- 5) NICE
- 7) I LIKED