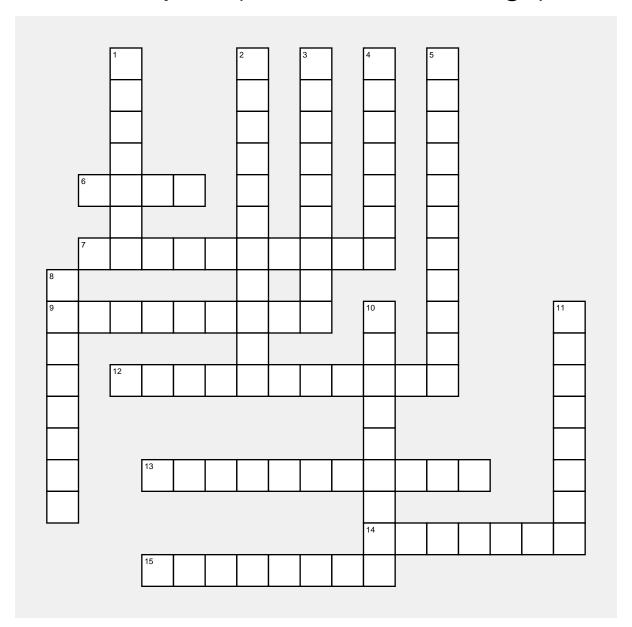

## Enfoques (reflexives meanings)

## Horizontal

- 6) TO GO AWAY
- 7) TO BRUSH (HAIR, TEETH)
- 9) TO FORGET
- 12) TO WAKE UP
- 13) TO REALIZE
- 14) TO DRY OFF
- **15)** TO TAKE A SHOWER

## Vertical

- 1) TO EAT UP EVERYTHING
- 2) TO PUT ON MAKEUP
- 3) TO REMEMBER
- 4) TO MOVE ( CHANGE RESIDENCE)
- 5) TO WORRY
- 8) TO FALL ASLEEP
- 10) TO RESEMBLE, LOOK ALIKE
- 11) TO STAY OR REMAIN