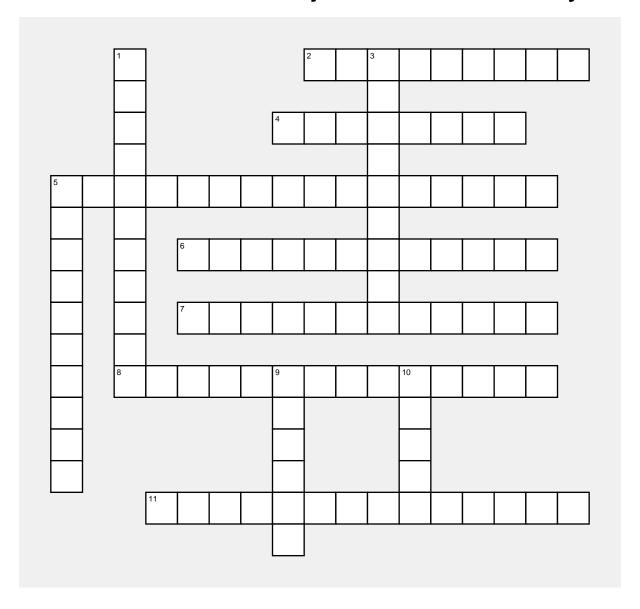

## Horizontal

- 2) YOUR (FAM, SING) FRIENDS
- 4) MY CHILDREN
- 5) OUR SISTERS
- 6) YOUR (FAM, PL) MOTHER
- 7) YOUR (FAM, PL) COUSIN (M)
- 8) HER OLDER SISTER
- 11) OUR NEPHEW

## Vertical

- 1) HER BROTHERS
- 3) HIS BROTHER
- 5) OUR AUNT
- 9) MY CAT
- 10) MY UNCLE