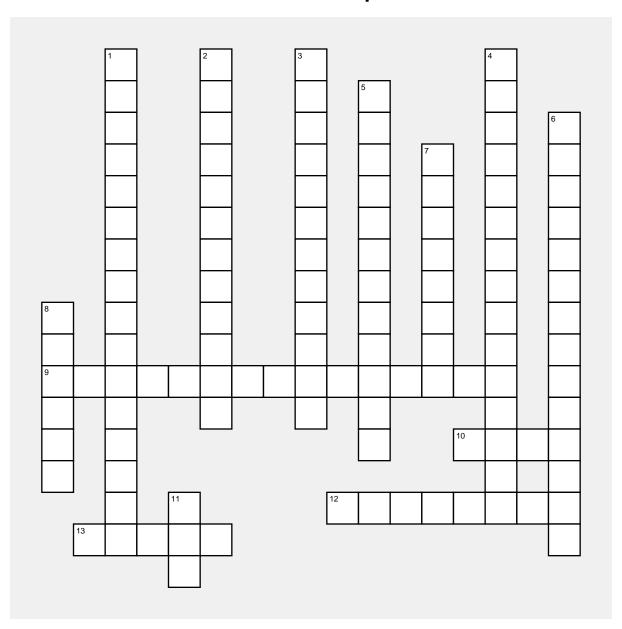

## Komm Mit: Kap 6-1/2

## Horizontal

- 9) WHAT TIME IS IT? (HOW MUCH CLOCK:)?)
- **10)** WHEN
- 12) DO YOU WANT TO
- 13) WHERE TO

## Vertical

- 1) TO GO TO A DISCO/DANCE CLUB
- 2) WHAT TIME IS IT? (HOW LATE IS IT?)
- 3) AT WHAT TIME
- 4) TO GO DOWNTOWN/TO THE CITY
- 5) TO GO TO THE MOVIES
- 6) QUARTER TILL NINE
- 7) YOU ALL WANT TO
- 8) HE WANTS TO, HE WISHES TO
- 11) (AN) ICE CREAM

## SOLUTION

| E<br>R<br>W I | В п п п п п п п п п п п п п п п п п п п | V | ı | W | L | U | U<br>M<br>W<br>I<br>E<br>V<br>I<br>E<br>L<br>U | R | G E H E N - N S K - | S | I H R W O L L T | E | G E H E N I C D I E S |   | V I E R T L V O |
|---------------|-----------------------------------------|---|---|---|---|---|------------------------------------------------|---|---------------------|---|-----------------|---|-----------------------|---|-----------------|
|               | D                                       |   |   | S |   |   | R                                              |   | N                   |   |                 |   | Т                     |   | R               |
|               | I                                       |   |   |   |   |   |                                                |   | 0                   |   |                 | W | Α                     | N | N               |
|               | S                                       |   |   |   |   |   |                                                | , |                     |   |                 |   | D                     |   | Е               |
|               | K                                       |   | Е |   |   |   |                                                | W | ı                   | L | L               | S | Т                     | D | U               |
| W             | 0                                       | Н | ı | Ν |   |   |                                                |   |                     |   |                 |   |                       |   | Ν               |