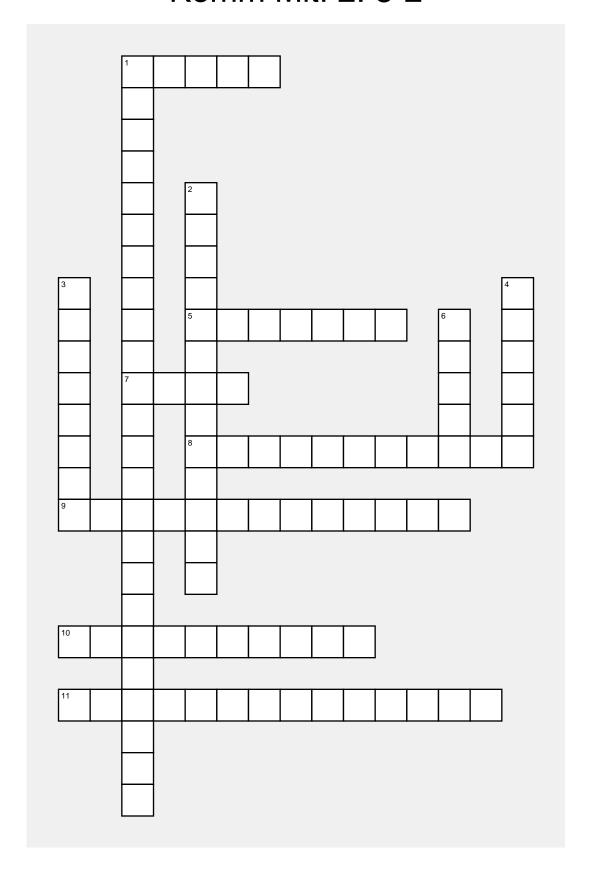

## Komm Mit! 2: 8-2

## Horizontal

- 1) SOFT
- 5) STOCKING
- **7)** REALLY?
- 8) IT'S TOO TIGHT ON YOU.
- 9) THAT LOOKS GREAT ON YOU!
- **10)** LEATHER JACKET
- 11) I DON'T CARE ABOUT FASHION.

## Vertical

- 1) WHAT ARE YOU INTERESTED IN?
- 2) CUT-OFF
- 3) SLEEVELESS
- 4) REALLY SHARP
- 6) SOCK